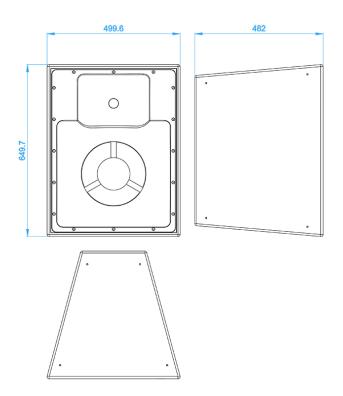

# Dimensional Drawing

#### **Technical Data**

| Components         |                                                 |
|--------------------|-------------------------------------------------|
| • LF/MF:           | 1 × 12" transducer (64 mm aluminium voice coil) |
| • HF:              | 1.4" titanium diaphragm HF driver               |
| Frequency range    | 130 Hz - 20 KHz (-10dB)                         |
| Frequency response | 150 Hz - 18 KHz (± 3dB)                         |
| Max SPL            | 132 dB / 133 dB peak                            |
| Coverage           | 60° H x 40° V                                   |
| Power              | LF/MF: 500 W<br>HF: 60W                         |
| Program Power      | LF/MF: 1000 W<br>HF: 120W                       |
| Crossover          | 1450 Hz                                         |
| Nominal Impedance  | 8 Ω                                             |
| Shape              | Trapezoidal                                     |
| Connectors         | 2 x Neurtik Speakon NL4MP                       |
| Material           | 15 mm premium birch plywood                     |
| Finish             | Different colours (RAL) and finishing options   |
| Dimensions         | 649 x 499 x 482 mm (H x W x D)                  |
| Weight             | 32 kg (70 lbs)                                  |