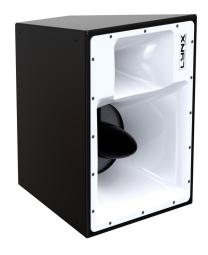

High Output, hornloaded, two-way cabinet. Consists of a 12" transducer and a 1.4" neodymium compression driver. Bi-amplified. 133dB SPL.

### General description & specifications

Available in any colour and finish you like, the DS-12 is designed to not only be pleasing to the eye but also to the ear. The horn loaded, high power DS-12 is primarily designed for installations, especially clubs/discos, is bi-amplified and can also be manufactured as a self-powered version to deliver all the features such as FIR that Lynx Pro audio electronics deliver.

Consists of an exponential 12" Driver (64mm aluminium voice coil) for the low/mid and the high frequencies are looked after by a 1.4" neodymium compression driver with titanium diaphragm and mylar surround. The special GFK/Sandwich horn delivers  $60^{\circ} \times 40^{\circ}$  coverage.