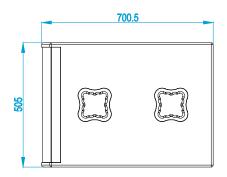

## **Technical Data**

| 1 x 18", 3" voice coil                                                   |  |
|--------------------------------------------------------------------------|--|
| 38 Hz - 140 Hz (-10dB)                                                   |  |
| 44 Hz - 125 Hz (± 3dB)                                                   |  |
| 132 dB                                                                   |  |
| Omnidirectional                                                          |  |
| 1400W Class D with switching power supply & PFC LF amplifier: 1 x 1400 W |  |
| 48 KHz / 56 bit double precision DSP                                     |  |
| User control interface with LCD                                          |  |
| USB (DSP programming)                                                    |  |
| 85 - 270V. 50/60 Hz with PFC                                             |  |
| 16A Neutrik powercon true1 with looping output                           |  |
| Polyurea coating, high grade resistant paint                             |  |
| 18 mm Premium birch plywood                                              |  |
| 505 x 505 x 700 mm (H x W x D)                                           |  |
| 41 Kg (90 lbs)                                                           |  |
|                                                                          |  |

# **Dimensional Drawing**