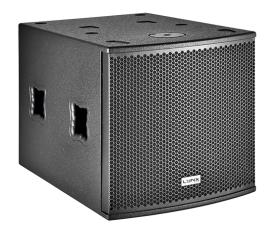

High output, self powered (class D switch mode power supply with PFC), direct radiation subwoofer cabinet. DSP controlled with 1400W amplification, 132 dB SPL

### General description & specifications

The GXR-18S model is a self-powered subwoofer enclosure specially designed to reinforce the low frequencies of the full range models of the GXR series. You do not need to carry an external amplification rack and it is an excellent option for subwoofer reinforcement in general.

The enclosure has 1400 W class D amplifier switching power supply, with DSP processor. This system can be controlled online in

real time and stands out for its high performance, with an excellent power-size ratio.