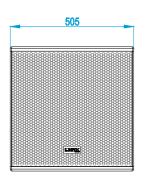

## **Technical Data**

| 1 x 18", 3" voice coil                                                   |  |
|--------------------------------------------------------------------------|--|
| 38 Hz - 140 Hz (-10dB)                                                   |  |
| 44 Hz - 125 Hz (± 3dB)                                                   |  |
| 132 dB                                                                   |  |
| Omnidirectional                                                          |  |
| 1400W Class D with switching power supply & PFC LF amplifier: 1 x 1400 W |  |
| 48 KHz / 56 bit double precision DSP                                     |  |
| User control interface with LCD                                          |  |
| USB (DSP programming)                                                    |  |
| 85 - 270V. 50/60 Hz with PFC                                             |  |
| 16A Neutrik powercon true1 with looping output                           |  |
| Polyurea coating, high grade resistant paint                             |  |
| 18 mm Premium birch plywood                                              |  |
| 505 x 505 x 700 mm (H x W x D)                                           |  |
| 41 Kg (90 lbs)                                                           |  |
|                                                                          |  |

# **Dimensional Drawing**