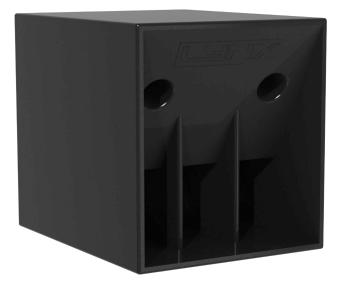

The DS-18S is an extremelly high power subwoofer cabinet providing exceptional low frequency reinforcement for the DS-12.

### **General description & specifications**

The DS-18S is an extremelly high power subwoofer cabinet providing exceptional low frequency reinforcement for the DS-12. It uses one 18" (4" DUO voice coil) transducer with aluminium demodulating ring in direct radiation bass reflex configuration.

Manufactured as standard with premium birch plywood and finished with polyurea coating it can also be manufactured in any colour or finish to compliment any install design.

. . . . . . . . . . .