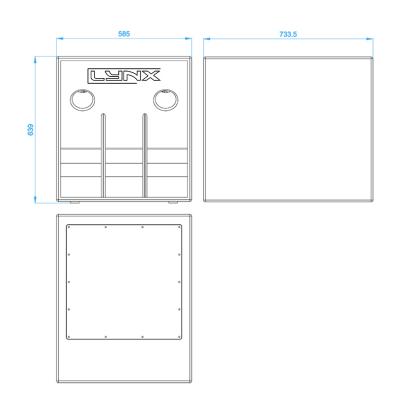

# **Dimensional Drawing**

## **Technical Data**

| Components         |                                                                     |
|--------------------|---------------------------------------------------------------------|
| • LF               | 18" (4" DUO voice coil) transducer with aluminium demodulating ring |
| Frequency range    | 30 Hz - 250 Hz (-10dB)                                              |
| Frequency response | 35 Hz - 200 KHz (± 3dB)                                             |
| Max SPL            | 133 dB / 136 dB peak                                                |
| Rated Power RMS    | 1400 W                                                              |
| Program Power      | 2800 W                                                              |
| Coverage           | 360° single unit                                                    |
| Nominal Impedance  | 8   \                                                               |
| Material           | 18 mm premium birch plywood                                         |
| Finish             | Different colours (RAL) and finishing options                       |
| Dimensions         | 639 x 585 x 733 mm (H x W x D)                                      |
| Weight             | 42 Kg (92 lbs)                                                      |